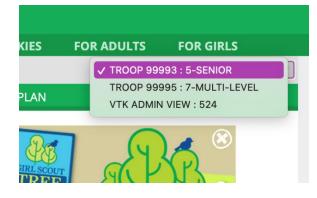

### WHO HAS ACCESS

**NOTE:** If you hold multiple roles, you'll have a Volunteer Toolkit account for each—all under one login! Look for the gray drop-down box in the upperleft corner of your screen to navigate between accounts.