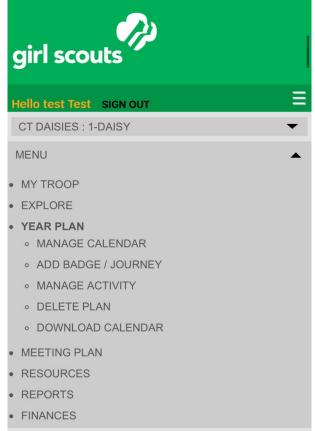

### **BASIC NAVIGATION**

The Volunteer Toolkit is divided into tabs that each have unique tools to help you plan your troop year and manage each meeting with ease. If you're on a computer, you'll see the green tabs across the top of your browser window. Mobile users will see a gray drop-down menu at the top with tabs beneath.