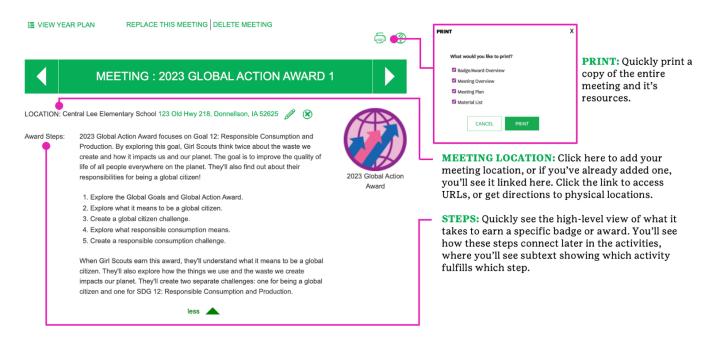

### **TOOLS FOR PLANNING YOUR MEETING**

The Meeting Plan tab has a robust collection of tools and information to help you plan an engaging meeting every time. If at any time you want to replace or delete a meeting, just use the appropriate links at the top of the meeting plan.

#### MEETING PLANNER

**PLANNING MATERIALS:** A combination of overview and step-by-step resources show you from start to finish what your girls will learn while earning this badge or award (Overview), details specific to planning this meeting. (Meeting Overview), what you'll do and say (Meeting Plan), the meeting aids plus the materials you'll need (Material List) and virtual meeting resources. (Virtual Meeting Planning)