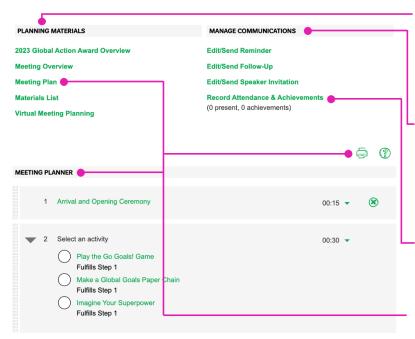

### **TOOLS FOR PLANNING YOUR MEETING**

The Meeting Plan tab has a robust collection of tools and information to help you plan an engaging meeting every time. If at any time you want to replace or delete a meeting, just use the appropriate links at the top of the meeting plan.

#### MEETING PLANNER

**PLANNING MATERIALS:** A combination of overview and step-by-step resources show you from start to finish what your girls will learn while earning this badge or award (Overview), details specific to planning this meeting. (Meeting Overview), what you'll do and say (Meeting Plan), the meeting aids plus the materials you'll need (Material List) and virtual meeting resources. (Virtual Meeting Planning)

**MANAGE COMMUNICATIONS:** Send templated emails to caregivers to remind them of meetings and keep them up to date on what's happening. Use the Speaker Invitation to bring guests to your meeting and prepare them ahead of time with relevant information for the badge or award you're working on. You can attach meeting aids or other documents from your council website at the bottom of the email before sending.

**ATTENDANCE AND ACHIEVEMENTS:** Here you can use the checkboxes to mark who attended each meeting and if they earned a badge or award. You can see the full list of what each girl earned on the My Troop tab, with the option to download the report.