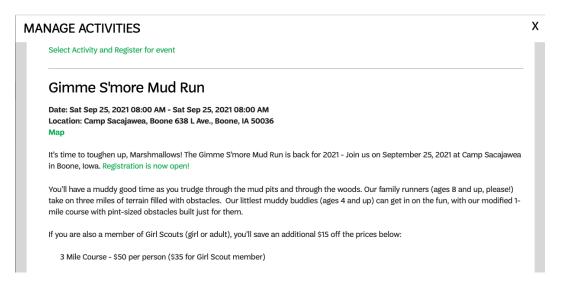

#### **Adding Other Types of Activities**

Meetings and badges are only part of a go-getting Girl Scout's year! You can add things like field trips, service projects, or cookie booth sales to your year plan as well. The Volunteer Toolkit connects to your council website and gsEvents so you can browse and add local council events, too.\* Any activity you add will appear in blue and show up chronologically. At the top of the year plan, click "Add Activity."

# \*Adding an event to your year plan does not register you for it. You'll need to follow the instructions on the event to ensure your spot is secured.

#### **Council Activity**

Search or filter through council events and add them to your year plan. This feature does not register you or your group for the event; it only adds the event to your year plan.