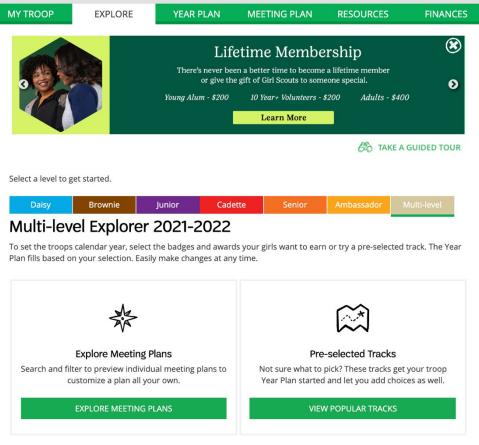

### Explore

You'll find exciting options for your year under the Explore tab, including prebuilt tracks based on each Girl Scout program level. You can also browse individual badges and meeting types to build a plan from scratch. Once you've made a choice, your year plan will be automatically populated. Selecting a year plan is required before other features become available, but you can come back to the Explore tab anytime to add more along the way.

#### **Explore Meeting Plans**

Build a year plan that's completely customized to their interests! You can mix and match meeting plans that work toward the badges, Journeys, and activities that excite your Girl Scout(s). You can also search through all badges and Journeys, regardless of program level. Use the available filters, or search for specific meetings and simply select the ones you'd like to use in your year plan. Each year you can use the "New for [Insert Year]" filter to find all the new programming released in the Summer. Once you're finished, click "Add to Year Plan" at the bottom to move forward in the system.

#### **Preselected Tracks**

Not sure where to start? You can also choose from collections of badges and awards with the preselected tracks option instead. Click "View Popular Tracks" to preview each combination of awards and download them if needed. Once you've decided, click "Select Track," and your year plan will be created. You'll automatically be taken to the Year Plan tab. You can bundle Preselected Tracks too by returning to the Explore tab and adding another one to your plan.