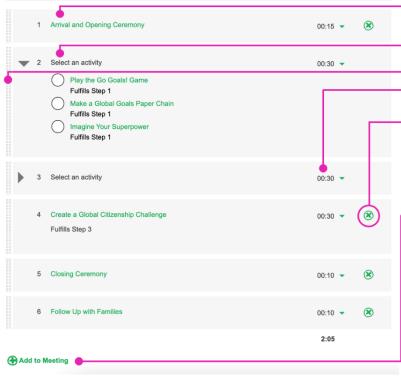

**MEETING PLAN/NER:** Here you'll find instructions and details for reach activity, material lists, estimated time to complete, and recommended sequencing. Download or print the entire plan with just one click of the printer icon.

**MEETING PLANNER (Cont.):** Find opening and closing activities to round out a meeting, along with activity choices for each step. There are a lot of ways to customize your meeting planner.

Drag and drop activities to reorder.

Use the drop-down on an activity to change the amount of time allotted for that activity.

Delete an activity by clicking the "X" to the right of the activity.

- Heads up: if you accidently delete a required activity for earning an award, you won't be able to add that activity back without first deleting the meeting.
- Click "Add to Meeting" to add your own activities.