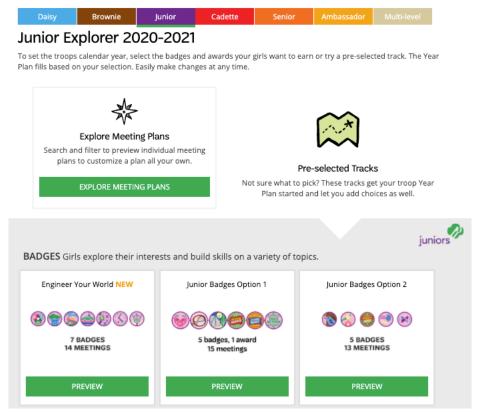

### Explore

You'll find exciting options for your year under the Explore tab, including prebuilt tracks based on each Girl Scout program level. You can also browse individual badges and meeting types to build a plan from scratch. Once you've made a choice, your year plan will be automatically populated. Selecting a year plan is required before other features become available, but you can come back to the Explore tab anytime to add more along the way.

From this tab, you can also preview prebuilt tracks of badge and Journey activities, preview individual badge or award requirements, and download or print an overview of each.

#### **Explore Meeting Plans**

Build a year plan that's completely customized to their interests! You can mix and match meeting plans that work toward the badges, Journeys, and activities that excite your Girl Scout(s). You can also search through all badges and Journeys, regardless of program level. Use the available filters, or search for specific meetings and simply select the ones you'd like to use in your year plan. Each year you can use the "New for [Insert Year]" filter to find all the new programming released in the Summer. Once you're finished, click "Add to Year Plan" at the bottom to move forward in the system.

#### **Preselected Tracks**

Not sure where to start? You can also choose from collections of badges and awards with the preselected tracks option instead. Click "View Popular Tracks" to preview each combination of awards and download them if needed. Once you've decided, click "Select Track," and your year plan will be created. You'll automatically be taken to the Year Plan tab. You can bundle Preselected Tracks too by returning to the Explore tab and adding another one to your plan.