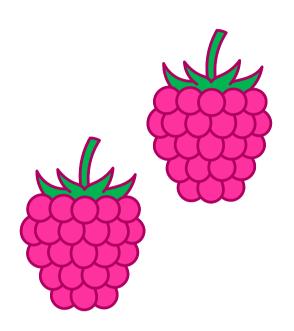

e Star Green



#### **Unassigned Pieces**

Marshmallow Plum Raspberry River

#### Note about deciding the winner(s):

When a team says they have completed their cookie, check their cards first. If any pieces are INCORRECT, all teams must reset those pieces (hide, mix up, etc). This is because the incorrect ingredients are likely another teams' correct ingredients. First team to build correctly, wins.













Color: River

Color: Plum





Color: Star Green

Color: Sunshine





Color: Flame







Color: Ocean

Color: Deep Purple





# Chocolate Dipped

# Chocolate Chips





### Peanut

## Peanut





# Icing







Square

French Toast





### Gluten Free



# Online Only



## Citrus



# Drink-inspired



## Caramel







Layers

## Oatmeal





## Marshmallow



# Raspberry



Sandwich



Striped