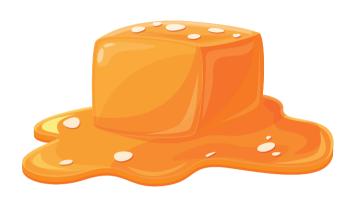

## **Toast-Yays**

French Toast Icing (two available) Square Star Green



#### **Unassigned Pieces**

Marshmallow Plum Raspberry River

#### Note about deciding the winner(s):

When a team says they have completed their cookie, check their cards first. If any pieces are INCORRECT, all teams must reset those pieces (hide, mix up, etc). This is because the incorrect ingredients are likely another teams' correct ingredients. First team to build correctly, wins.













Color: River

Color: Plum





Color: Star Green

Color: Sunshine





Color: Flame







Color: Ocean

Color: Deep Purple





# Chocolate Dipped

# Chocolate Chips





### Peanut

## Peanut





# Icing







Square

French Toast





### Gluten Free



# Online Only



## Citrus



# Drink-inspired



## Caramel







Layers

## Oatmeal





## Marshmallow



# Raspberry



Sandwich



Striped